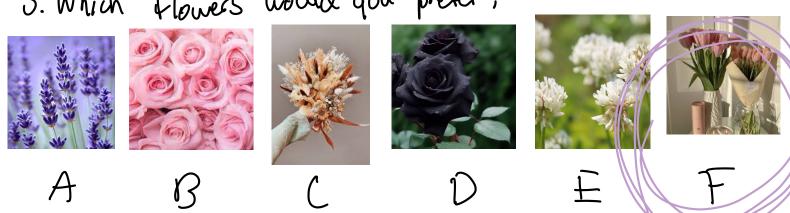

## What's My Aesthetic

1. Which would be your ideal outfit?

2. What would be your go-to bag?

3. Which Flowers would you prefer?

If you mostly chose ...

A: Your aesthetic is cottage core!

B: Your aesthetic is soft girl!

C: Your aesthetic is Y2K!

D: Your aesthetic is gothcore!

E: Your aesthetic is casual!

F: Your aesthetic is preppy!

My Aesthetic Is...