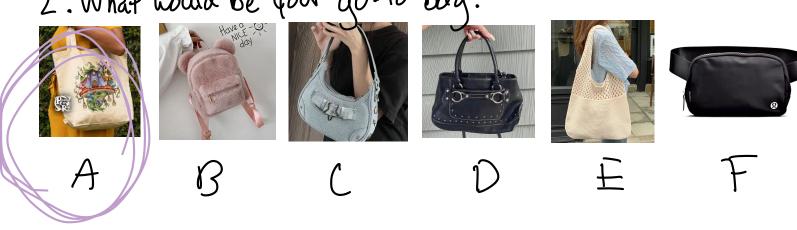

## What's My Aesthetic

1. Which would be your ideal outfit?

2. What would be your go-to bag?

3. Which Flowers would you prefer?

If you mostly chose ...

A: Your aesthetic is cottage core!

B: Your aesthetic is soft girl!

C: Your aesthetic is Y2K!

D: Your aesthetic is gothcore!

E: Your aesthetic is casual!

F: Your aesthetic is preppy!

My Aesthetic Is...